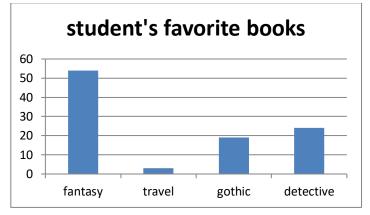

There is **NO** information about .....

**f** fatihhoca www.fatihhoca.com ©eltfatihhoca

6. We made a survey with 100 students about their favorite books. Here is the result;

Which option is **NOT CORRECT** according to the table ?

- A) More than half students prefer fantasy books
- B) Nearly %20 students like gothic books.
- C) Only a few students enjoy travel books
- D) Less than %20 students loves detective books