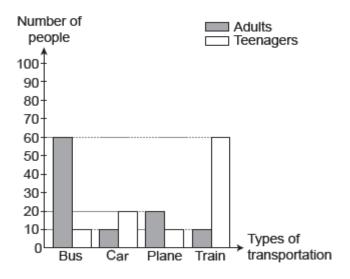

### Which of the following questions DOES NOT Gary ask Michael?

- A) How often do you do it
- B) Why do you like it
- C) What do you need for it
- D) Where do you try it

Researchers asked teenagers and adults about the types of transportation they preferred. Here are the results:

### Which of the following is CORRECT according to the results?

- A) Travelling by bus is popular among teenagers.
- B) Teenagers mostly travel by train.
- C) Adults always travel by plane.
- D) Adults never travel by car.