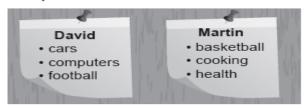

### Which of the following DOES NOT complete the conversation?

- A) Is Nick there?
- B) Nick has gone out.
- C) I want to talk to Nick.
- D) May I speak to Nick?
- 5. David and Martin decided to read the same book and discuss it later. Here are the lists of their personal interests:

### Choose the book that both David and Martin will enjoy reading.

Gary : Hello everybody! Today, our guest is

Michael Miller. What is your favorite

sport, Michael?

Michael: It's paragliding.

Gary : - - - -?