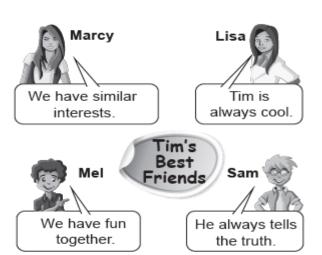

# According to the information above, who thinks Tim is an honest friend?

- A) Marcy
- B) Lisa

C) Mel

- D) Sam
- This afternoon, Jane's mother is coming home from a short trip. Jane's mother can't stand dirty dishes.