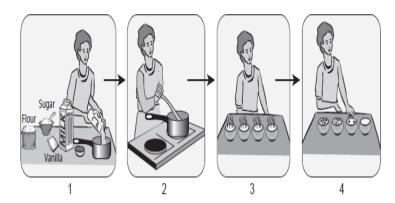

#### According to the results, which of the following is CORRECT?

- A) Shopping online is very popular among teens in Japan
- B) Most of the students use the internet to do their homework
- C) Nearly half of the students spend their time checking their emails and reading the news
- D) Many of the teens spend time playing and watching movies
- These are pictures from Lily's video:

Lilly is talking about making a delicious dessert.

Which of the following steps **DOES NOT** match with one of the pictures above?

- A) Put some milk, sugar, flour and vanilla in a saucepan
- B) Heat the mixture in the saucepan and stir it
- C) Peel the fruits and chop them into small pieces
- D) Pour the mixture into the bowls and put some pieces of chocolate on each mixture.