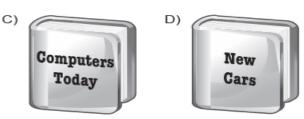

### Which of the following DOES NOT complete the conversation?

- A) Is Nick there?
- B) Nick has gone out.
- C) I want to talk to Nick.
- D) May I speak to Nick?
- 5. David and Martin decided to read the same book and discuss it later. Here are the lists of their personal interests:

### Choose the book that both David and Martin will enjoy reading.

Gary : Hello everybody! Today, our guest is

Michael Miller. What is your favorite

sport, Michael?

Michael: It's paragliding.

Gary : - - - -?