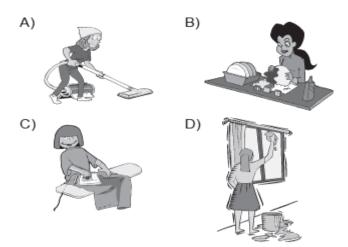

# According to the information above, who thinks Tim is an honest friend?

- A) Marcy
- B) Lisa

C) Mel

- D) Sam
- This afternoon, Jane's mother is coming home from a short trip. Jane's mother can't stand dirty dishes.

# Which of the following chores must Jane finish before her mother comes home?

Fill in the blank according to the table below.

| Amanda's Exams |           |
|----------------|-----------|
| Subject        | Day       |
| Chemistry      | Monday    |
| History        | Tuesday   |
| Physics        | Wednesday |
| English        | Friday    |