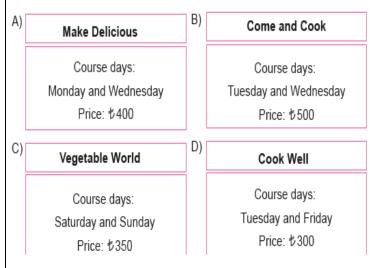

**10.** Jenny and Amelia are students in Istanbul. They want to go to a cooking course together. Jenny can't attend the course on weekdays. Amelia is busy only on Fridays. Jenny has 500 TL and Amelia can't pay more than 400 TL.

According to the information above, which of the following courses should Jenny and Amelia choose?