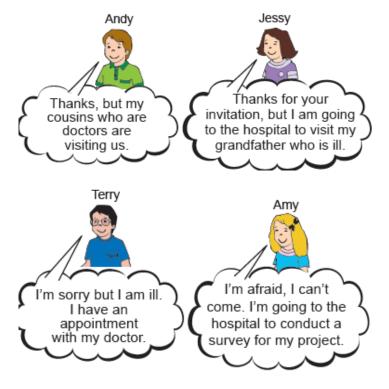

According to the responses above, who has an excuse about his/her own health?

- A) Andy
- B) Jessy
- C) Terry
- D) Amy

**9.** John did research on important inventors and their lives. Then he filled in the table below